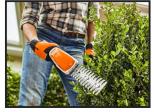

## **£POA**

HSA 26 - Lightweight, compact cordless shrub shears with 2 blades for grass and shrubs. For pruning high branches and trees in home gardens. For shaping and upkeep of hedges, and for trimming lawn edges. For more information Contact your Local Depot: BEITH:01505 500011, AYR: 01292 285921, STRANRAER: 01776 707030.