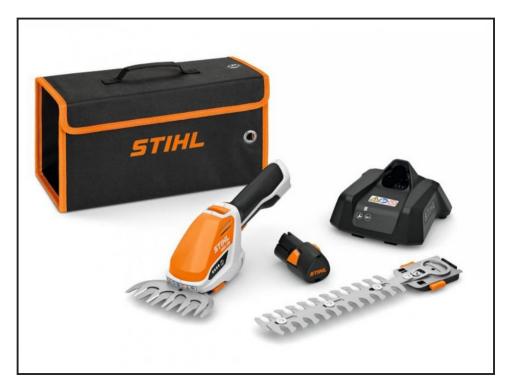

## **£POA**

HSA 26 - Lightweight, compact cordless shrub shears with 2 blades for grass and shrubs. For pruning high branches and trees in home gardens. For shaping and upkeep of hedges, and for trimming lawn edges. For more information Contact your Local Depot: BEITH:01505 500011, AYR: 01292 285921, STRANRAER: 01776 707030.

| Product Details |               |
|-----------------|---------------|
| Category/Type   | Lawn & Garden |
| Make            | STIHL         |
| Model           | HSA 26        |
| Year            | NEW           |
| Hours           | -             |